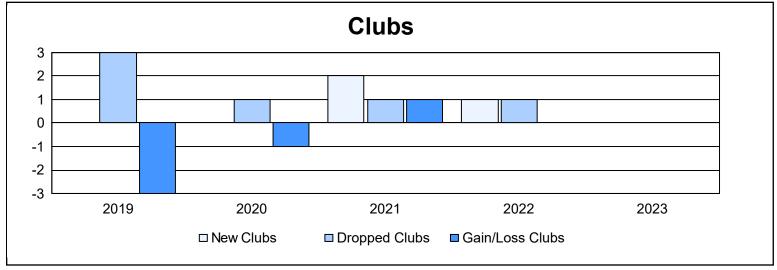

District O 4 As of June 2023 Cumulative

| Year      | New<br>Clubs | Dropped<br>Clubs | Gain/<br>Loss<br>Clubs | New<br>Members | Charter<br>Members | Reinstate<br>Members | Transfer<br>Members | Total<br>Member<br>Added | Total<br>Members<br>Dropped | Gain/<br>Loss<br>Members |
|-----------|--------------|------------------|------------------------|----------------|--------------------|----------------------|---------------------|--------------------------|-----------------------------|--------------------------|
| 2018-2019 | 0            | 3                | -3                     | 27             | 3                  | 2                    | 0                   | 32                       | 126                         | -94                      |
| 2019-2020 | 0            | 1                | -1                     | 43             | 0                  | 2                    | 9                   | 54                       | 81                          | -27                      |
| 2020-2021 | 2            | 1                | 1                      | 105            | 46                 | 0                    | 2                   | 153                      | 100                         | 53                       |
| 2021-2022 | 1            | 1                | 0                      | 88             | 32                 | 6                    | 5                   | 131                      | 108                         | 23                       |
| 2022-2023 | 0            | 0                | 0                      | 24             | 1                  | 6                    | 6                   | 37                       | 122                         | -85                      |
| Average   | 1            | 1                | -1                     | 57             | 16                 | 3                    | 4                   | 81                       | 107                         | -26                      |